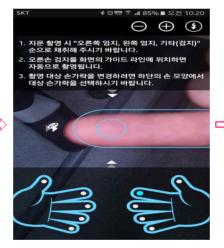

### How to register to use the Mobile Safety Dream app for the

prevention of disappearance and quick detection "Fingerprints Pre-registration,"

- Register for Fingerprints
   Pre-registration after installing
   the app on your phone
- It is not difficult
- Follow the instruction according to it's order
- Register 1 out of 10 children's fingerprint
- If fingerprint can't be registered, visit the police station and register