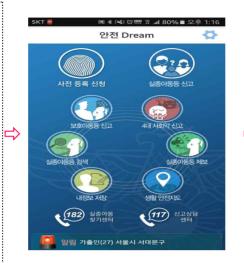

ipient verification (information can be changed)
- Information that was inputted during Pre-registration are stored in the Police System for Missing Person through a 5 steps of verified encryption process such as 'keyboard security'. So, please be noted that there is no risk of leakage, there is a strict control and only those person who are in charge can access it.

### How to register to use the Mobile Safety Dream app for the

prevention of disappearance and quick detection "Fingerprints Pre-registration,"

- Register for Fingerprints
   Pre-registration after installing
   the app on your phone
- It is not difficult
- Follow the instruction according to it's order
- Register 1 out of 10 children's fingerprint
- If fingerprint can't be registered, visit the police station and register





#### Safety Dream App Main Screen

#### Self Verification



Register for Pre-registration



Register Fingerprint



Register Photo



Registration of physical features



Registrer Guardian's Information



Verify Registration