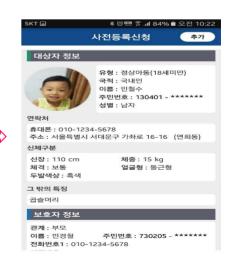

#### How to fill out an application for Fingerprints Pre-registration?

(★Must Read)

- √ Items marked with a '\*' (name, resident registration number, address, phone number, gender, etc.) are required, so please make sure to fill them out.
- ✓ Items without a '\*' mark (scars, moles or tattoos, medical history, other features, and other information) do not need to be filled out, as it is a optional item. When filling out, please fill in only those features that are clearly visible.
- ✓ For the selection marking, please write check (✔) on the front part of each item.
  ※ Fill out 例) [ ]Obese [ ✔ ]Healthy [ ]Normal [ ]Thin [ ]Special
- ✓ The information of the applicant (parent) is also required, so please fill out
  the resident registration number and phone number correctly. (In case of
  error, registration is not accepted.)

#### Pre-registration Confirmation/Correction Method

- √ (Mobile) Download 『Safe Dream App』 in Google Play/App Store 
  ⇒ Select the pre-registration application · confirmation ⇒ Mobile phone verification ⇒ Recipient verification (information can be changed)
- ✓ (Internet) Search for the portal site "Safe Dream" (www.safe.l82.go.kr) ⇒ Register for the pre-registration on the main screen ⇒ Self verification ⇒ Recipient verification (information can be changed)
- Information that was inputted during Pre-registration are stored in the Police System for Missing Person through a 5 steps of verified encryption process such as 'keyboard security'. So, please be noted that there is no risk of leakage, there is a strict control and only those person who are in charge can access it.