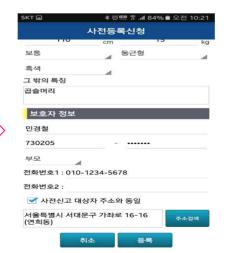

#### How to fill out an application for Fingerprints Pre-registration?

(★Must Read)

- √ Items marked with a '\*' (name, resident registration number, address, phone number, gender, etc.) are required, so please make sure to fill them out.
- ✓ Items without a '\*' mark (scars, moles or tattoos, medical history, other features, and other information) do not need to be filled out, as it is a optional item. When filling out, please fill in only those features that are clearly visible.
- ✓ For the selection marking, please write check (✔) on the front part of each item.
  ※ Fill out 例) [ ]Obese [ ✔ ]Healthy [ ]Normal [ ]Thin [ ]Special
- ✓ The information of the applicant (parent) is also required, so please fill out
  the resident registration number and phone number correctly. (In case of
  error, registration is not accepted.)

#### Self Verification

Register for Pre-registration

Register Fingerprint

Register Photo

Registration of physical features

Registrer Guardian's Information

Verify Registration