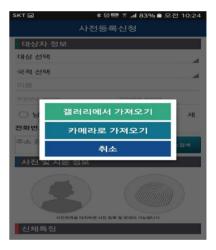

#### Self Verification

Register for Pre-registration

Register Fingerprint

Register Photo

Registration of physical features

Registrer Guardian's Information

Verify Registration