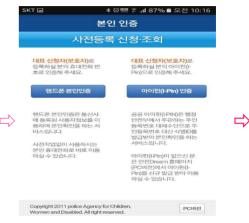

#### Pre-registration Confirmation/Correction Method

- √ (Mobile) Download 『Safe Dream App』 in Google Play/App Store 
  ⇒ Select the pre-registration application · confirmation ⇒ Mobile phone verification ⇒ Recipient verification (information can be changed)
- ✓ (Internet) Search for the portal site "Safe Dream" (www.safe.l82.go.kr) ⇒ Register for the pre-registration on the main screen ⇒ Self verification ⇒ Recipient verification (information can be changed)
- Information that was inputted during Pre-registration are stored in the Police System for Missing Person through a 5 steps of verified encryption process such as 'keyboard security'. So, please be noted that there is no risk of leakage, there is a strict control and only those person who are in charge can access it.

#### Self Verification

Register for Pre-registration

Register Fingerprint

Register Photo

Registration of physical features

Registrer Guardian's Information

Verify Registration