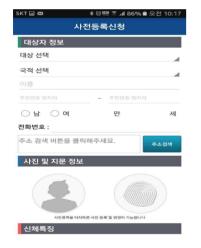

#### How to fill out an application for Fingerprints Pre-registration?

(★Must Read)

- √ Items marked with a '\*' (name, resident registration number, address, phone number, gender, etc.) are required, so please make sure to fill them out.
- ✓ Items without a '\*' mark (scars, moles or tattoos, medical history, other features, and other information) do not need to be filled out, as it is a optional item. When filling out, please fill in only those features that are clearly visible.
- ✓ For the selection marking, please write check (✔) on the front part of each item.
  ※ Fill out 例) [ ]Obese [ ✔ ]Healthy [ ]Normal [ ]Thin [ ]Special
- ✓ The information of the applicant (parent) is also required, so please fill out
  the resident registration number and phone number correctly. (In case of
  error, registration is not accepted.)

#### Self Verification

Register for Pre-registration

Register Fingerprint

Register Photo

Registration of physical features

Registrer Guardian's Information

Verify Registration