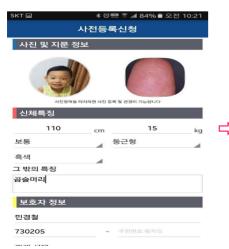

#### How to fill out an application for Fingerprints Pre-registration?

(★Must Read)

- √ Items marked with a '\*' (name, resident registration number, address, phone number, gender, etc.) are required, so please make sure to fill them out.
- ✓ Items without a '\*' mark (scars, moles or tattoos, medical history, other features, and other information) do not need to be filled out, as it is a optional item. When filling out, please fill in only those features that are clearly visible.
- ✓ For the selection marking, please write check (✔) on the front part of each item.
  ※ Fill out 例) [ ]Obese [ ✔ ]Healthy [ ]Normal [ ]Thin [ ]Special
- ✓ The information of the applicant (parent) is also required, so please fill out
  the resident registration number and phone number correctly. (In case of
  error, registration is not accepted.)

#### Self Verification

Register for Pre-registration

Register Fingerprint

Register Photo

Registration of physical features

Registrer Guardian's Information

Verify Registration